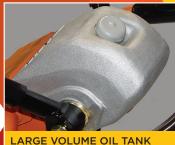

#### **FEATURES:**

Subaru petrol engine
Variable speed controls
Large volume hydraulic tank
Fold-up handle
Sturdy lifting frame
Enclosed belt guard

**SPECIFICATIONS:** 

| MODEL              | WEIGHT | PLATE<br>(mm) | CENT.<br>FORCE | FREQ.   | ENGINE                  | PETROL          |
|--------------------|--------|---------------|----------------|---------|-------------------------|-----------------|
| MVH120<br>(PETROL) | 112KG  | 585 X 400     | 22.5kN         | 6000vpm | SUBARU<br>EH12<br>6.0Hp | Recoil<br>start |