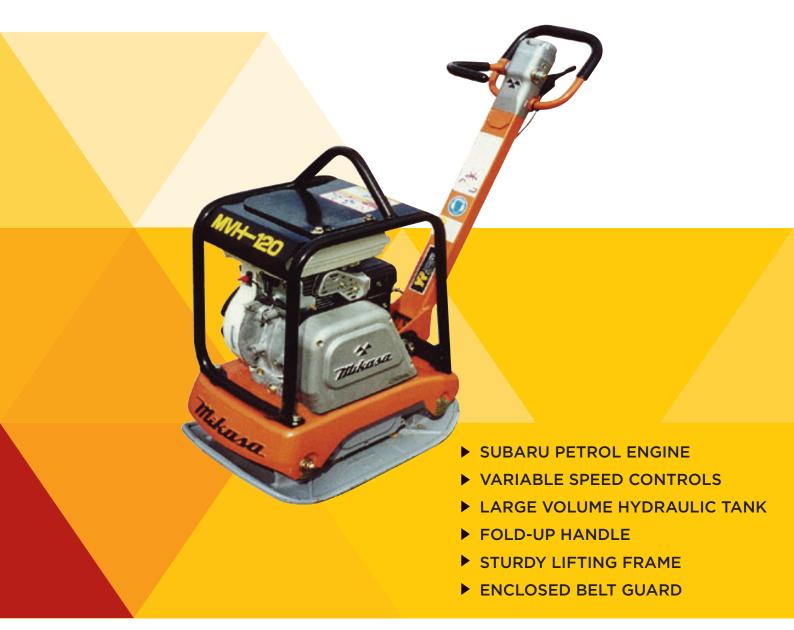

## MVH120 / Reversible Plate

# Compactor

Ideally suited for civil engineering, construction and drainage contractors and the hire industry. They offer a high compaction capacity and feature a hydraulic reversing mechanism.

#### **FEATURES:**

Subaru petrol engine
Variable speed controls
Large volume hydraulic tank
Fold-up handle
Sturdy lifting frame
Enclosed belt guard

**SPECIFICATIONS:** 

| MODEL              | WEIGHT | PLATE<br>(mm) | CENT.<br>FORCE | FREQ.   | ENGINE                  | PETROL          |
|--------------------|--------|---------------|----------------|---------|-------------------------|-----------------|
| MVH120<br>(PETROL) | 112KG  | 585 X 400     | 22.5kN         | 6000vpm | SUBARU<br>EH12<br>6.0Hp | Recoil<br>start |