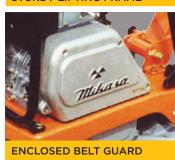

#### **FEATURES:**

Subaru petrol engine
Variable speed controls
Large volume hydraulic tank
Fold-up handle
Sturdy lifting frame
Enclosed belt guard

**SPECIFICATIONS:** 

| MODEL              | WEIGHT | PLATE<br>(mm) | CENT.<br>FORCE | FREQ.   | ENGINE                  | PETROL          |
|--------------------|--------|---------------|----------------|---------|-------------------------|-----------------|
| MVH120<br>(PETROL) | 112KG  | 585 X 400     | 22.5kN         | 6000vpm | SUBARU<br>EH12<br>6.0Hp | Recoil<br>start |