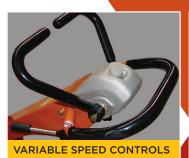

#### **FEATURES:**

Subaru petrol engine
Variable speed controls
Large volume hydraulic tank
Fold-up handle
Sturdy lifting frame
Enclosed belt guard

**SPECIFICATIONS:** 

| MODEL              | WEIGHT | PLATE<br>(mm) | CENT.<br>FORCE | FREQ.   | ENGINE                  | PETROL          |
|--------------------|--------|---------------|----------------|---------|-------------------------|-----------------|
| MVH120<br>(PETROL) | 112KG  | 585 X 400     | 22.5kN         | 6000vpm | SUBARU<br>EH12<br>6.0Hp | Recoil<br>start |