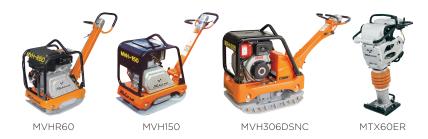

r

Ideally suited for civil engineering, construction and drainage contractors and the hire industry. They offer a high compaction capacity and feature a hydraulic reversing mechanism.





### MVH120 / Reversible Plate

## Compactor

#### **FEATURES:**

Subaru petrol engine
Variable speed controls
Large volume hydraulic tank
Fold-up handle
Sturdy lifting frame
Enclosed belt guard









**SPECIFICATIONS:** 

| MODEL              | WEIGHT | PLATE<br>(mm) | CENT.<br>FORCE | FREQ.   | ENGINE                  | PETROL          |
|--------------------|--------|---------------|----------------|---------|-------------------------|-----------------|
| MVH120<br>(PETROL) | 112KG  | 585 X 400     | 22.5kN         | 6000vpm | SUBARU<br>EH12<br>6.0Hp | Recoil<br>start |



#### **PRODUCT RANGE:**



#### **PARTS SERVICE:**

We are proud of the back-up service we offer to customers. The importance of stocking genuine spare parts for all the equipment we supply is a high company priority.



6-10 Parkway Drive, Mairangi Bay, Auckland Phone: (+64) 09 443 2436 Fax: (+64) 09 443 2435 Email: sales@yrco.co.nz

#### SOUTH ISLAND OFFICE

20 Nga Mahi Road, Sockburn, Christchurch Phone: (+64) 03 341 6923 Fax: (+64) 03 341 6955 Email: gregl@yrco.co.nz