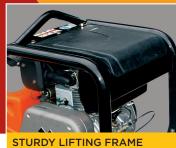

#### **FEATURES:**

Subaru petrol engine
Variable speed controls
Large volume hydraulic tank
Fold-up handle
Sturdy lifting frame
Enclosed belt guard

**SPECIFICATIONS:** 

| MODEL              | WEIGHT | PLATE<br>(mm) | CENT.<br>FORCE | FREQ.   | ENGINE                  | PETROL          |
|--------------------|--------|---------------|----------------|---------|-------------------------|-----------------|
| MVH120<br>(PETROL) | 112KG  | 585 X 400     | 22.5kN         | 6000vpm | SUBARU<br>EH12<br>6.0Hp | Recoil<br>start |