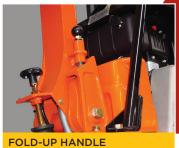

#### **FEATURES:**

Subaru petrol engine
Variable speed controls
Large volume hydraulic tank
Fold-up handle
Sturdy lifting frame
Enclosed belt guard

**SPECIFICATIONS:** 

| MODEL              | WEIGHT | PLATE<br>(mm) | CENT.<br>FORCE | FREQ.   | ENGINE                  | PETROL          |
|--------------------|--------|---------------|----------------|---------|-------------------------|-----------------|
| MVH120<br>(PETROL) | 112KG  | 585 X 400     | 22.5kN         | 6000vpm | SUBARU<br>EH12<br>6.0Hp | Recoil<br>start |