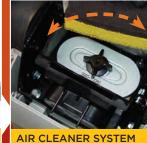

# Trench Rammer

Suitable for bigger compaction assignments.

- ▶ 4 STROKE HONDA ENGINE
- THROTTLE LEVER
  - ON/OFF/FUEL STOP
- ▶ 3 STAGE AIR CLEANER SYSTEM
- **▶ VAS ANTI-VIBRATION SYSTEM**
- **▶ 3-LITRE FUEL TANK**
- ▶ 1-PIECE WOODEN/STEEL FOOT
- ► EASY LOAD HANDLE ROLLER
- **▶** HEAVY DUTY RIBBED BELLOWS

#### **FEATURES:**

4 stroke Honda engine Throttle lever - On/Off/Fuel Stop 3 stage air cleaner system VAS anti-vibration system Large 3-litre fuel tank 1-piece wooden foot c/w steel base Easy load handle roller Heavy duty ribbled bellows