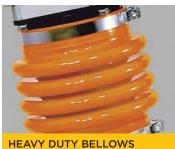

# Trench Rammer

Suitable for bigger compaction assignments.

- ▶ 4 STROKE HONDA ENGINE
- THROTTLE LEVER
  - ON/OFF/FUEL STOP
- ▶ 3 STAGE AIR CLEANER SYSTEM
- **▶ VAS ANTI-VIBRATION SYSTEM**
- **▶ 3-LITRE FUEL TANK**
- ▶ 1-PIECE WOODEN/STEEL FOOT
- ► EASY LOAD HANDLE ROLLER
- **▶** HEAVY DUTY RIBBED BELLOWS

#### **FEATURES:**

4 stroke Honda engine Throttle lever - On/Off/Fuel Stop 3 stage air cleaner system VAS anti-vibration system Large 3-litre fuel tank 1-piece wooden foot c/w steel base Easy load handle roller Heavy duty ribbled bellows