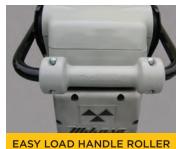

# Trench Rammer

Suitable for bigger compaction assignments.

- ▶ 4 STROKE HONDA ENGINE
- THROTTLE LEVER
  - ON/OFF/FUEL STOP
- ▶ 3 STAGE AIR CLEANER SYSTEM
- **▶ VAS ANTI-VIBRATION SYSTEM**
- **▶ 3-LITRE FUEL TANK**
- ▶ 1-PIECE WOODEN/STEEL FOOT
- ► EASY LOAD HANDLE ROLLER
- **▶** HEAVY DUTY RIBBED BELLOWS

#### **FEATURES:**

4 stroke Honda engine Throttle lever - On/Off/Fuel Stop 3 stage air cleaner system VAS anti-vibration system Large 3-litre fuel tank 1-piece wooden foot c/w steel base Easy load handle roller Heavy duty ribbled bellows