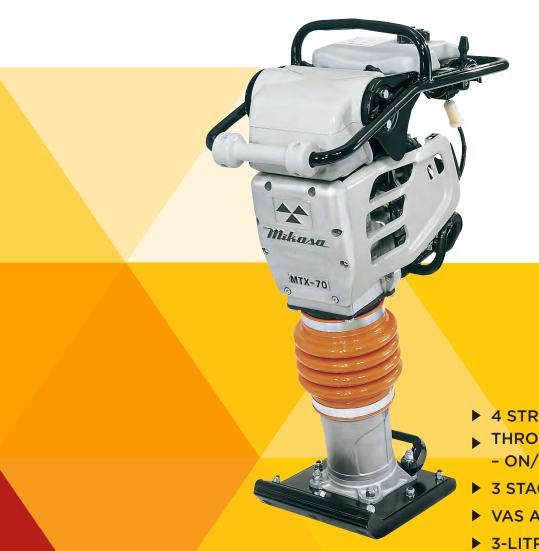

## MTX70E

# Trench Rammer

Suitable for bigger compaction assignments.

- ▶ 4 STROKE HONDA ENGINE
- THROTTLE LEVER
  - ON/OFF/FUEL STOP
- ▶ 3 STAGE AIR CLEANER SYSTEM
- **▶ VAS ANTI-VIBRATION SYSTEM**
- **▶ 3-LITRE FUEL TANK**
- ▶ 1-PIECE WOODEN/STEEL FOOT
- ► EASY LOAD HANDLE ROLLER
- **▶** HEAVY DUTY RIBBED BELLOWS

#### **FEATURES:**

4 stroke Honda engine Throttle lever - On/Off/Fuel Stop 3 stage air cleaner system VAS anti-vibration system Large 3-litre fuel tank 1-piece wooden foot c/w steel base Easy load handle roller Heavy duty ribbled bellows

#### **SPECIFICATIONS:**

| MODEL             | WEIGHT            | PLATE<br>(mm)            | IMPACT<br>FORCE |
|-------------------|-------------------|--------------------------|-----------------|
| MTX-70E           | 75KG              | 340 X 285                | 14.9kN          |
| JUMPING<br>STROKE | ENGINE            | PETROL                   |                 |
| 50 - 80mm         | HONDA<br>4-Stroke | HONDA<br>GX100<br>3.0 Hp |                 |