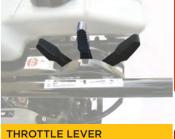

# Trench Rammer

Suitable for bigger compaction assignments.

- ▶ 4 STROKE HONDA ENGINE
- THROTTLE LEVER
  - ON/OFF/FUEL STOP
- ▶ 3 STAGE AIR CLEANER SYSTEM
- **▶ VAS ANTI-VIBRATION SYSTEM**
- **▶ 3-LITRE FUEL TANK**
- ▶ 1-PIECE WOODEN/STEEL FOOT
- ► EASY LOAD HANDLE ROLLER
- **▶** HEAVY DUTY RIBBED BELLOWS

#### **FEATURES:**

4 stroke Honda engine Throttle lever - On/Off/Fuel Stop 3 stage air cleaner system VAS anti-vibration system Large 3-litre fuel tank 1-piece wooden foot c/w steel base Easy load handle roller Heavy duty ribbled bellows