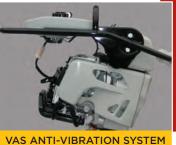

# Trench Rammer

Suitable for bigger compaction assignments.

- ▶ 4 STROKE HONDA ENGINE
- THROTTLE LEVER
  - ON/OFF/FUEL STOP
- ▶ 3 STAGE AIR CLEANER SYSTEM
- **▶ VAS ANTI-VIBRATION SYSTEM**
- **▶ 3-LITRE FUEL TANK**
- ▶ 1-PIECE WOODEN/STEEL FOOT
- ► EASY LOAD HANDLE ROLLER
- **▶** HEAVY DUTY RIBBED BELLOWS

#### **FEATURES:**

4 stroke Honda engine Throttle lever - On/Off/Fuel Stop 3 stage air cleaner system VAS anti-vibration system Large 3-litre fuel tank 1-piece wooden foot c/w steel base Easy load handle roller Heavy duty ribbled bellows