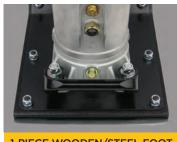

# Trench Rammer

Suitable for bigger compaction assignments.

- ▶ 4 STROKE HONDA ENGINE
- THROTTLE LEVER
  - ON/OFF/FUEL STOP
- ▶ 3 STAGE AIR CLEANER SYSTEM
- **▶ VAS ANTI-VIBRATION SYSTEM**
- **▶ 3-LITRE FUEL TANK**
- ▶ 1-PIECE WOODEN/STEEL FOOT
- ► EASY LOAD HANDLE ROLLER
- **▶** HEAVY DUTY RIBBED BELLOWS

#### **PRODUCT RANGE:**

MTR40H

MVCF60HVASC

MVH308

**3-LITRE FUEL TANK** 

1-PIECE WOODEN/STEEL FOOT