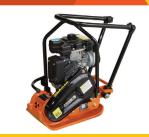

MVC40G / Forward Plate

SUBARU PETROL ENGINE

► LIFTING FRAME

# MVC40G / Forward Plate

# Compactor

## **FEATURES:**

Folding handle Oil bathed vibration unit Enclosed belt guard Subaru petrol engine Lifting frame

FOLDING HANDLE

| MODEL  | WEIGHT | PLATE<br>(mm) | CENT.<br>FORCE | FREQ.   | ENGINE                   | PETROL          |
|--------|--------|---------------|----------------|---------|--------------------------|-----------------|
| MVC40G | 45KG   | 420 X<br>292  | 7.2kN          | 6200vpm | SUBARU<br>EH09<br>2.8 Hp | Recoil<br>start |