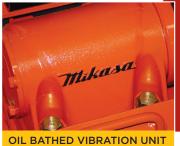

## **FEATURES:**

Folding handle Oil bathed vibration unit Enclosed belt guard Subaru petrol engine Lifting frame

FOLDING HANDLE

| MODEL  | WEIGHT | PLATE<br>(mm) | CENT.<br>FORCE | FREQ.   | ENGINE                   | PETROL          |
|--------|--------|---------------|----------------|---------|--------------------------|-----------------|
| MVC40G | 45KG   | 420 X<br>292  | 7.2kN          | 6200vpm | SUBARU<br>EH09<br>2.8 Hp | Recoil<br>start |