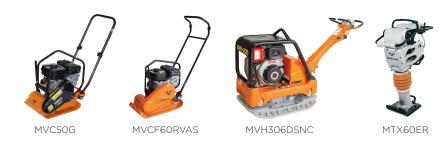

MVC40G / Forward Plate





SUBARU PETROL ENGINE

► LIFTING FRAME

# MVC40G / Forward Plate

# Compactor

## **FEATURES:**

Folding handle Oil bathed vibration unit Enclosed belt guard Subaru petrol engine Lifting frame







FOLDING HANDLE







| MODEL  | WEIGHT | PLATE<br>(mm) | CENT.<br>FORCE | FREQ.   | ENGINE                   | PETROL          |
|--------|--------|---------------|----------------|---------|--------------------------|-----------------|
| MVC40G | 45KG   | 420 X<br>292  | 7.2kN          | 6200vpm | SUBARU<br>EH09<br>2.8 Hp | Recoil<br>start |



# **PRODUCT RANGE:**



## **PARTS SERVICE:**

We are proud of the back-up service we offer to customers. The importance of stocking genuine spare parts for all the equipment we supply is a high company priority.



6-10 Parkway Drive, Mairangi Bay, Auckland Phone: (+64) 09 443 2436 Fax: (+64) 09 443 2435 Email: sales@yrco.co.nz

#### **SOUTH ISLAND OFFICE**

20 Nga Mahi Road, Sockburn, Christchurch Phone: (+64) 03 341 6923 Fax: (+64) 03 341 6955 Email: gregl@yrco.co.nz