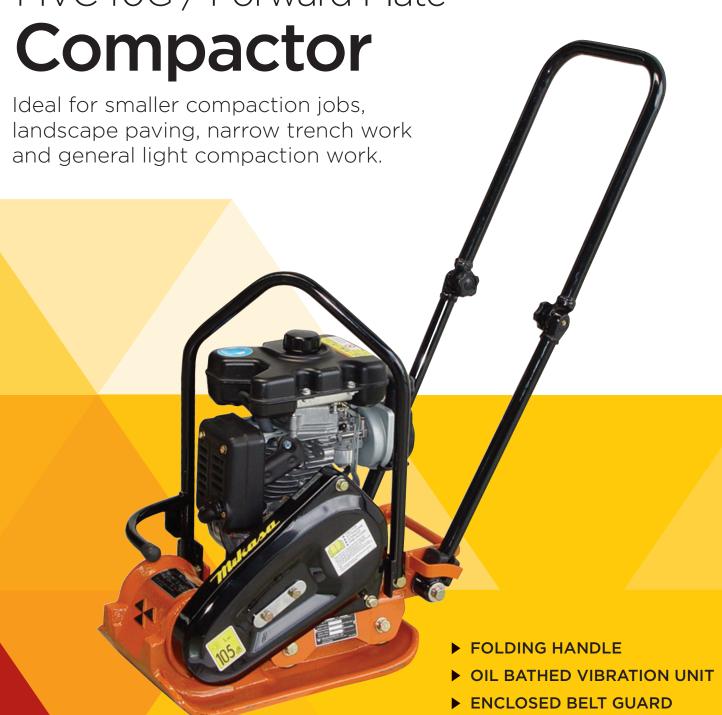

# Compactor

## **FEATURES:**

Folding handle Oil bathed vibration unit Enclosed belt guard Subaru petrol engine Lifting frame

FOLDING HANDLE

| MODEL  | WEIGHT | PLATE<br>(mm) | CENT.<br>FORCE | FREQ.   | ENGINE                   | PETROL          |
|--------|--------|---------------|----------------|---------|--------------------------|-----------------|
| MVC40G | 45KG   | 420 X<br>292  | 7.2kN          | 6200vpm | SUBARU<br>EH09<br>2.8 Hp | Recoil<br>start |