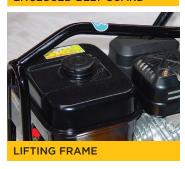

MVC40G / Forward Plate

SUBARU PETROL ENGINE

► LIFTING FRAME

## **FEATURES:**

Folding handle Oil bathed vibration unit Enclosed belt guard Subaru petrol engine Lifting frame

FOLDING HANDLE

| MODEL  | WEIGHT | PLATE<br>(mm) | CENT.<br>FORCE | FREQ.   | ENGINE                   | PETROL          |
|--------|--------|---------------|----------------|---------|--------------------------|-----------------|
| MVC40G | 45KG   | 420 X<br>292  | 7.2kN          | 6200vpm | SUBARU<br>EH09<br>2.8 Hp | Recoil<br>start |