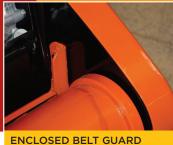

## **FEATURES:**

Folding handle Oil bathed vibration unit Enclosed belt guard Subaru petrol engine Lifting frame

FOLDING HANDLE

| MODEL  | WEIGHT | PLATE<br>(mm) | CENT.<br>FORCE | FREQ.   | ENGINE                   | PETROL          |
|--------|--------|---------------|----------------|---------|--------------------------|-----------------|
| MVC40G | 45KG   | 420 X<br>292  | 7.2kN          | 6200vpm | SUBARU<br>EH09<br>2.8 Hp | Recoil<br>start |