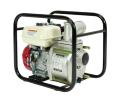

# Submersible Pump

Compact and lightweight pumps for moving water containing sand and stones. These pumps are self-priming and can be run dry. Heavy-duty construction and mounted in a sturdy roll bar frame. With a 7m Flexi Shaft. 2" and 3".

#### **FEATURES:**

Honda GX engine
Compact & lightweight
Easy-to-maintain
Heavy-duty
Sturdy roll bar frame

#### **SPECIFICATIONS:**

| MODEL | WEIGHT | DIMENSIONS<br>L x W x H | MAX<br>FLOW | TOTAL<br>HEAD | ENGINE      |
|-------|--------|-------------------------|-------------|---------------|-------------|
| WP2L  | 47Kg   | 610 x 380 x 390mm       | 500 L/min   | 13m           | HONDA GX160 |
| WP3LB | 55Kg   | 610 x 380 x 390mm       | 1200 L/min  | 23m           | HONDA GX160 |