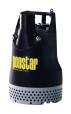

# Submersible Pump

Compact and lightweight pumps for moving water containing sand and stones. These pumps are self-priming and can be run dry. Heavy-duty construction and mounted in a sturdy roll bar frame. With a 7m Flexi Shaft. 2" and 3".

#### **FEATURES:**

Honda GX engine
Compact & lightweight
Easy-to-maintain
Heavy-duty
Sturdy roll bar frame

#### **SPECIFICATIONS:**

| MODEL | WEIGHT | DIMENSIONS<br>L x W x H | MAX<br>FLOW | TOTAL<br>HEAD | ENGINE      |
|-------|--------|-------------------------|-------------|---------------|-------------|
| WP2L  | 47Kg   | 610 x 380 x 390mm       | 500 L/min   | 13m           | HONDA GX160 |
| WP3LB | 55Kg   | 610 x 380 x 390mm       | 1200 L/min  | 23m           | HONDA GX160 |