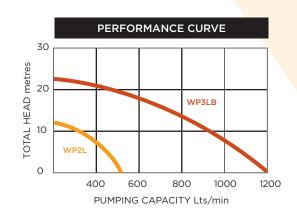

#### **SPECIFICATIONS:**

| MODEL | WEIGHT | DIMENSIONS<br>L x W x H | MAX<br>FLOW | TOTAL<br>HEAD | ENGINE      |
|-------|--------|-------------------------|-------------|---------------|-------------|
| WP2L  | 47Kg   | 610 x 380 x 390mm       | 500 L/min   | 13m           | HONDA GX160 |
| WP3LB | 55Kg   | 610 x 380 x 390mm       | 1200 L/min  | 23m           | HONDA GX160 |