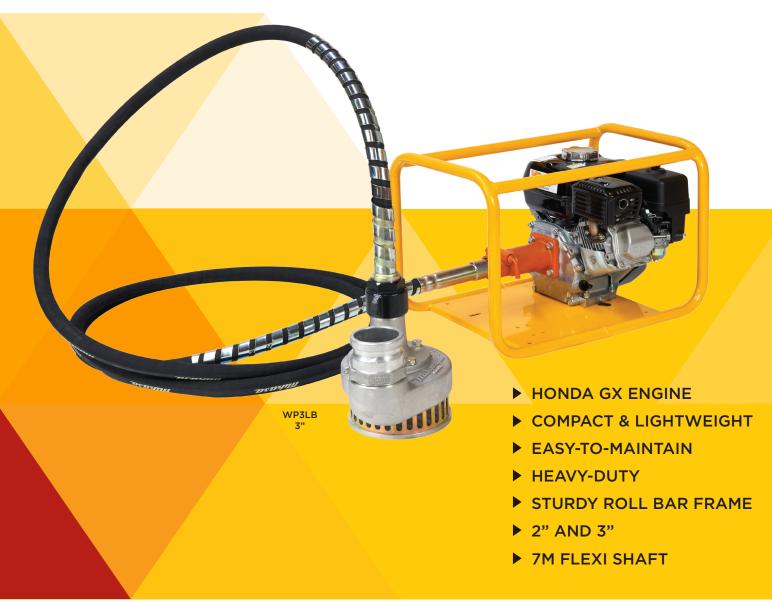

# Submersible Pump

Compact and lightweight pumps for moving water containing sand and stones. These pumps are self-priming and can be run dry. Heavy-duty construction and mounted in a sturdy roll bar frame. With a 7m Flexi Shaft. 2" and 3".

#### **FEATURES:**

Honda GX engine
Compact & lightweight
Easy-to-maintain
Heavy-duty
Sturdy roll bar frame

#### **SPECIFICATIONS:**

| MODEL | WEIGHT | DIMENSIONS<br>L x W x H | MAX<br>FLOW | TOTAL<br>HEAD | ENGINE      |
|-------|--------|-------------------------|-------------|---------------|-------------|
| WP2L  | 47Kg   | 610 x 380 x 390mm       | 500 L/min   | 13m           | HONDA GX160 |
| WP3LB | 55Kg   | 610 x 380 x 390mm       | 1200 L/min  | 23m           | HONDA GX160 |