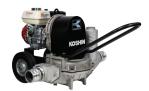

# Submersible Pump

Compact and lightweight pumps for moving water containing sand and stones. These pumps are self-priming and can be run dry. Heavy-duty construction and mounted in a sturdy roll bar frame. With a 7m Flexi Shaft. 2" and 3".

#### **FEATURES:**

Honda GX engine
Compact & lightweight
Easy-to-maintain
Heavy-duty
Sturdy roll bar frame

#### **SPECIFICATIONS:**

| MODEL | WEIGHT | DIMENSIONS<br>L x W x H | MAX<br>FLOW | TOTAL<br>HEAD | ENGINE      |
|-------|--------|-------------------------|-------------|---------------|-------------|
| WP2L  | 47Kg   | 610 x 380 x 390mm       | 500 L/min   | 13m           | HONDA GX160 |
| WP3LB | 55Kg   | 610 x 380 x 390mm       | 1200 L/min  | 23m           | HONDA GX160 |