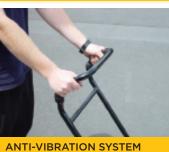

# Compactor with wheel kit

Ideal for larger jobs for the general contractor and civil engineering work. Fitted with the new vibration absorbing handle.

- HONDA PETROL ENGINE
- **▶ DOUBLE-SKINNED BASE**
- **▶** OIL BATHED VIBRATION UNIT
- **▶ ENCLOSED BELT GUARD**
- **▶ LIFTING FRAME**
- **▶ VAS ANTI-VIBRATION SYSTEM**
- ▶ WHEEL KIT
- DETACHABLE WATER TANK (OPTION)

#### **FEATURES:**

Honda petrol engine

Double-skinned base

Oil bathed vibration unit

Enclosed belt guard

Lifting frame

VAS anti-vibration absorption system

Wheel kit