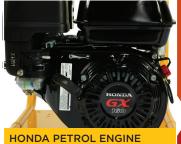

#### **FEATURES:**

Honda petrol engine

Double-skinned base

Oil bathed vibration unit

Enclosed belt guard

Lifting frame

VAS anti-vibration absorption system

Wheel kit

#### **SPECIFICATIONS:**

| MODEL       | WEIGHT | PLATE<br>(mm) | CENT.<br>FORCE |
|-------------|--------|---------------|----------------|
| MVCF80HVASC | 81KG   | 570 X 450     | 13.7kN         |
| FREQ.       | ENGINE | PETROL        |                |
|             |        |               |                |