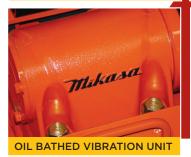

# Compactor with wheel kit

Ideal for larger jobs for the general contractor and civil engineering work. Fitted with the new vibration absorbing handle.

- HONDA PETROL ENGINE
- **▶ DOUBLE-SKINNED BASE**
- **▶** OIL BATHED VIBRATION UNIT
- **▶ ENCLOSED BELT GUARD**
- **▶ LIFTING FRAME**
- **▶ VAS ANTI-VIBRATION SYSTEM**
- ▶ WHEEL KIT
- DETACHABLE WATER TANK (OPTION)

#### **FEATURES:**

Honda petrol engine

Double-skinned base

Oil bathed vibration unit

Enclosed belt guard

Lifting frame

VAS anti-vibration absorption system

Wheel kit