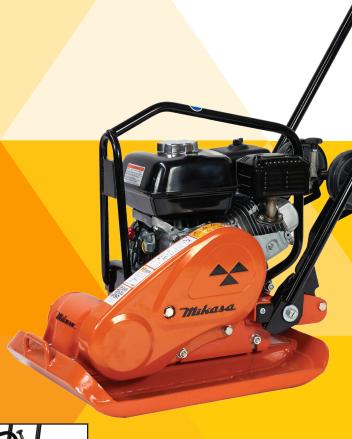

## MVCF80HVASC / Forward Plate

# Compactor with wheel kit

Ideal for larger jobs for the general contractor and civil engineering work. Fitted with the new vibration absorbing handle.

- HONDA PETROL ENGINE
- **▶ DOUBLE-SKINNED BASE**
- **▶** OIL BATHED VIBRATION UNIT
- **▶ ENCLOSED BELT GUARD**
- **▶ LIFTING FRAME**
- **▶ VAS ANTI-VIBRATION SYSTEM**
- ▶ WHEEL KIT
- DETACHABLE WATER TANK (OPTION)

#### **FEATURES:**

Honda petrol engine

Double-skinned base

Oil bathed vibration unit

Enclosed belt guard

Lifting frame

VAS anti-vibration absorption system

Wheel kit

#### **SPECIFICATIONS:**

| MODEL       | WEIGHT | PLATE<br>(mm) | CENT.<br>FORCE |
|-------------|--------|---------------|----------------|
| MVCF80HVASC | 81KG   | 570 X 450     | 13.7kN         |
| FREQ.       | ENGINE | PETROL        |                |
|             |        |               |                |