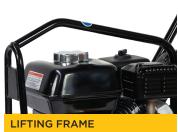

# Compactor with wheel kit

Ideal for larger jobs for the general contractor and civil engineering work. Fitted with the new vibration absorbing handle.

- HONDA PETROL ENGINE
- **▶ DOUBLE-SKINNED BASE**
- **▶** OIL BATHED VIBRATION UNIT
- **▶ ENCLOSED BELT GUARD**
- **▶ LIFTING FRAME**
- **▶ VAS ANTI-VIBRATION SYSTEM**
- ▶ WHEEL KIT
- DETACHABLE WATER TANK (OPTION)

#### **FEATURES:**

Honda petrol engine

Double-skinned base

Oil bathed vibration unit

Enclosed belt guard

Lifting frame

VAS anti-vibration absorption system

Wheel kit