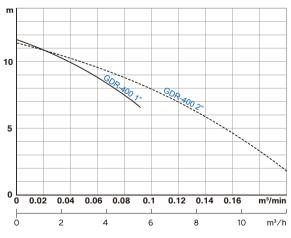

#### PERFORMANCE CURVES

## PERFORMANCE SPEC.

|         | ••••             |                       |            | ••••            |           |          | NOte | e: vveight Not II | nciuaea ( | able & C | Jutiet Sei |
|---------|------------------|-----------------------|------------|-----------------|-----------|----------|------|-------------------|-----------|----------|------------|
|         | Output<br>HP(kW) | Discharge<br>Inch(mm) | Phase<br>Ø | Start<br>Method | Head<br>m | Capacity |      | Weight kg         | Dimension |          | mm         |
| Model   |                  |                       |            |                 |           | m³/min   | m³∕h | 1Ø                | А         | В        | С          |
| GDR-400 | 0.5 (0.4)        | 1" (25)               | 1          | Capacitor       | 8         | 0.07     | 4.2  | 10.5              | 209       | 205      | 305        |