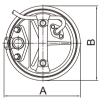

## PERFORMANCE SPEC.

|         | ••••             |                       |            | ••••            |           |          | NOte | e: vveight Not II | nciuaea ( | able & C | Jutiet Sei |
|---------|------------------|-----------------------|------------|-----------------|-----------|----------|------|-------------------|-----------|----------|------------|
|         | Output<br>HP(kW) | Discharge<br>Inch(mm) | Phase<br>Ø | Start<br>Method | Head<br>m | Capacity |      | Weight kg         | Dimension |          | mm         |
| Model   |                  |                       |            |                 |           | m³/min   | m³∕h | 1Ø                | А         | В        | С          |
| GDR-400 | 0.5 (0.4)        | 1" (25)               | 1          | Capacitor       | 8         | 0.07     | 4.2  | 10.5              | 209       | 205      | 305        |