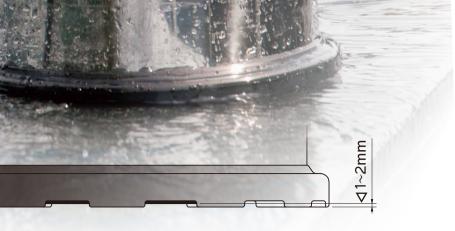

#### **FEATURE**

- A water cooling motor with rubber suction pads for residual removal as low as 1 mm (0.39").
- The best pump for removing water from flat surfaces because of its portability and light weight.
- Equipped with double seals (silicon carbide), epoxy resin cable, IP68, an auto-cut motor protector and rubberized hydraulic components that can withstand any tough applications.
- Standard discharge: Outlet Discharge 1" LOT 1-74 (Optional 2" LOT 2-74)