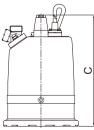

## PERFORMANCE SPEC.

|         | ••••             |                       |            | ••••            |           |          | NOte | e: vveight Not II | nciuaea ( | able & C | Jutiet Sei |
|---------|------------------|-----------------------|------------|-----------------|-----------|----------|------|-------------------|-----------|----------|------------|
|         | Output<br>HP(kW) | Discharge<br>Inch(mm) | Phase<br>Ø | Start<br>Method | Head<br>m | Capacity |      | Weight kg         | Dimension |          | mm         |
| Model   |                  |                       |            |                 |           | m³/min   | m³∕h | 1Ø                | А         | В        | С          |
| GDR-400 | 0.5 (0.4)        | 1" (25)               | 1          | Capacitor       | 8         | 0.07     | 4.2  | 10.5              | 209       | 205      | 305        |