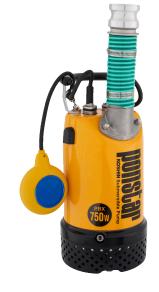

# Submersible Electric Pump

New generation compact submersible electric pump. Versitile, compact and powerful - Built tough for the construction and hire applications.

PBX7-55022\* 2"(50mm)

- ▶ DURABLE
- COMPACT DESIGN
- RUNS EXTRA DRY
- ► CAST IMPELLER

## FEATURES:

Durable Compact design Mechanical seal Cast impeller Optional float switch

# **SPECIFICATIONS:**

| MODEL                 | WEIGHT | DIMENSIONS<br>W x H | MAX<br>FLOW | TOTAL<br>HEAD | POWER      |
|-----------------------|--------|---------------------|-------------|---------------|------------|
| PBX755022<br>2"(50mm) | 13.6kg | 246 x 408mm         | 330 L/min   | 15m           | 220V, 50Hz |

#### NOTE: FLOAT SWITCH AS SHOWN IS OPTIONAL