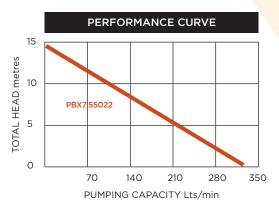

# **SPECIFICATIONS:**

| MODEL                 | WEIGHT | DIMENSIONS<br>W x H | MAX<br>FLOW | TOTAL<br>HEAD | POWER      |
|-----------------------|--------|---------------------|-------------|---------------|------------|
| PBX755022<br>2"(50mm) | 13.6kg | 246 x 408mm         | 330 L/min   | 15m           | 220V, 50Hz |