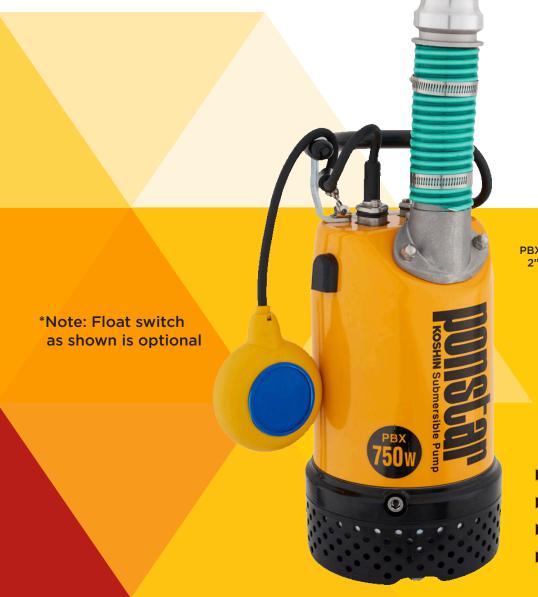

# Submersible Electric Pump

New generation compact submersible electric pump. Versitile, compact and powerful - Built tough for the construction and hire applications.

PBX7-55022\* 2"(50mm)

- ▶ DURABLE
- COMPACT DESIGN
- RUNS EXTRA DRY
- ► CAST IMPELLER

## FEATURES:

Durable Compact design Mechanical seal Cast impeller Optional float switch

#### NOTE: FLOAT SWITCH AS SHOWN IS OPTIONAL