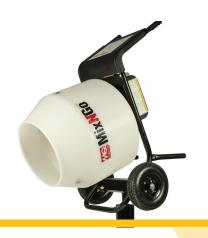

## Multiquip Mix-N-Go

The Multiquip Mix N Go is durable, versatile and ideal for the Construction and Hire markets. Built with a polyethylene drum, a sturdy frame and pneumatic tyres to assist with moving the unit around a construction site. The polyethylene drum does not dent or rust therefore will give many years of reliable use. Comes complete with a stand and 240 volt electric motor.

**Pneumatic tires**