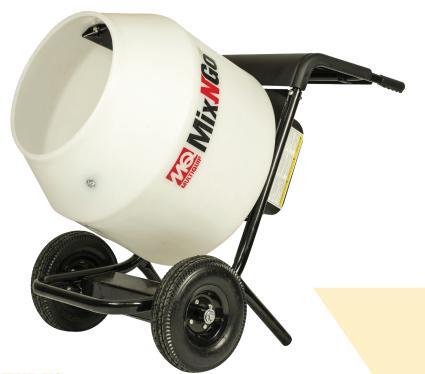

## Multiquip Mix-N-Go

The Multiquip Mix N Go is durable, versatile and ideal for the Construction and Hire markets. Built with a polyethylene drum, a sturdy frame and pneumatic tyres to assist with moving the unit around a construction site. The polyethylene drum does not dent or rust therefore will give many years of reliable use. Comes complete with a stand and 240 volt electric motor.

Mixer stand rotates 360°

Foldable stand

#### **FEATURES:**

- ▶ Replaceable blades bolted to the drum
- ▶ 3/4 HP, 240V single-phase electric engine
- ▶ Job site convenience uses standard household power
- Mixer stand allows drum to rotate 360 degrees
- ▶ New on/off switch protection water-resistant and dust proof
- ▶ Pneumatic tires