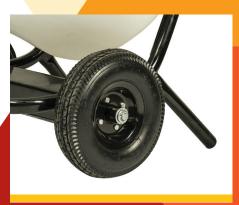

▶ Replaceable blades bolted to the drum
- ▶ 3/4 HP, 240V single-phase electric engine
- ▶ Job site convenience uses standard household power
- Mixer stand allows drum to rotate 360 degrees
- ▶ New on/off switch protection water-resistant and dust proof
- ▶ Pneumatic tires

#### **SPECIFICATIONS:**

| MODEL  | DRUM<br>CONSTRUCTION | MAX. MIXING<br>CAPACITY | ENGINE                             |
|--------|----------------------|-------------------------|------------------------------------|
| MC3PEA | Polyethylene         | 3.0 cu. ft.<br>(85 L)   | 3/4 HP, 240V, 1ø<br>Electric Motor |

| SIZE                                 | STAND WEIGHT | DRY WEIGHT |
|--------------------------------------|--------------|------------|
| 1219mm (L)<br>584mm (W)<br>864mm (H) | 15.9Kg       | 62.6Kg     |



**Pneumatic tires**