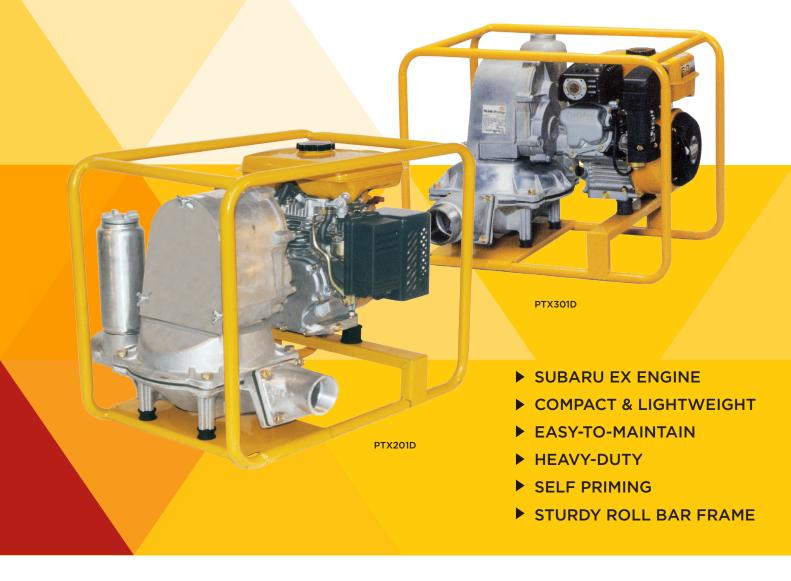

# Portable Diaphragm Pumps

Compact and lightweight pumps for moving water containing sand, stones and sludge. These pumps are self-priming and can be run dry. Heavy-duty construction and mounted in a sturdy roll bar frame.

### FEATURES:

Subaru EX engine Compact & lightweight Easy-to-maintain Heavy-duty Sturdy roll bar frame

### **SPECIFICATIONS:**

| MODEL   | WEIGHT | DIMENSIONS<br>L x W x H | MAX<br>FLOW | TOTAL<br>HEAD | ENGINE                        |
|---------|--------|-------------------------|-------------|---------------|-------------------------------|
| PTX201D | 38Kg   | 614 x 370 x 510mm       | 125 L/min   | 15m           | 4-Stroke SUBARU<br>EX13 4.5hp |
| PTX301D | 45Kg   | 660 x 420 x 510mm       | 250 L/min   | 15m           | 4-Stroke SUBARU<br>EX17 6.0hp |