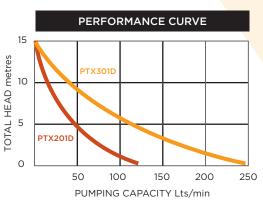

### **SPECIFICATIONS:**

| MODEL   | WEIGHT | DIMENSIONS<br>L x W x H | MAX<br>FLOW | TOTAL<br>HEAD | ENGINE                        |
|---------|--------|-------------------------|-------------|---------------|-------------------------------|
| PTX201D | 38Kg   | 614 x 370 x 510mm       | 125 L/min   | 15m           | 4-Stroke SUBARU<br>EX13 4.5hp |
| PTX301D | 45Kg   | 660 x 420 x 510mm       | 250 L/min   | 15m           | 4-Stroke SUBARU<br>EX17 6.0hp |