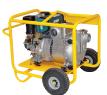

# Portable Diaphragm Pumps

Compact and lightweight pumps for moving water containing sand, stones and sludge. These pumps are self-priming and can be run dry. Heavy-duty construction and mounted in a sturdy roll bar frame.

### FEATURES:

Subaru EX engine Compact & lightweight Easy-to-maintain Heavy-duty Sturdy roll bar frame

### **SPECIFICATIONS:**

| MODEL   | WEIGHT | DIMENSIONS<br>L x W x H | MAX<br>FLOW | TOTAL<br>HEAD | ENGINE                        |
|---------|--------|-------------------------|-------------|---------------|-------------------------------|
| PTX201D | 38Kg   | 614 x 370 x 510mm       | 125 L/min   | 15m           | 4-Stroke SUBARU<br>EX13 4.5hp |
| PTX301D | 45Kg   | 660 x 420 x 510mm       | 250 L/min   | 15m           | 4-Stroke SUBARU<br>EX17 6.0hp |